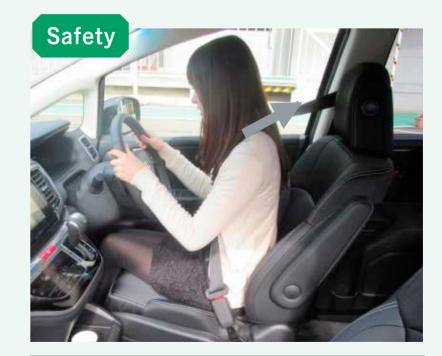

## **Comfort & Safety Seatbelt**

This seatbelt enhances comfort through motors to achieve a better fitting, and ensures safety and peace of mind through notifications and warnings to occupants.

•Reduced feeling of confinement, wearing and release assist, proper retraction. •Eliminate seat belt slack and provide safe restraint if a collision is predicted.

### Safe operation provided by a motor.

**Cornering support retraction** 

Belt sensory warning

Pre-collision linked pull out

Adjusts occupant position before lateral Gs are produced (linked to cornering)

Notifications provided by belt vibrations(linked to FCW, LDW, and similar functions)