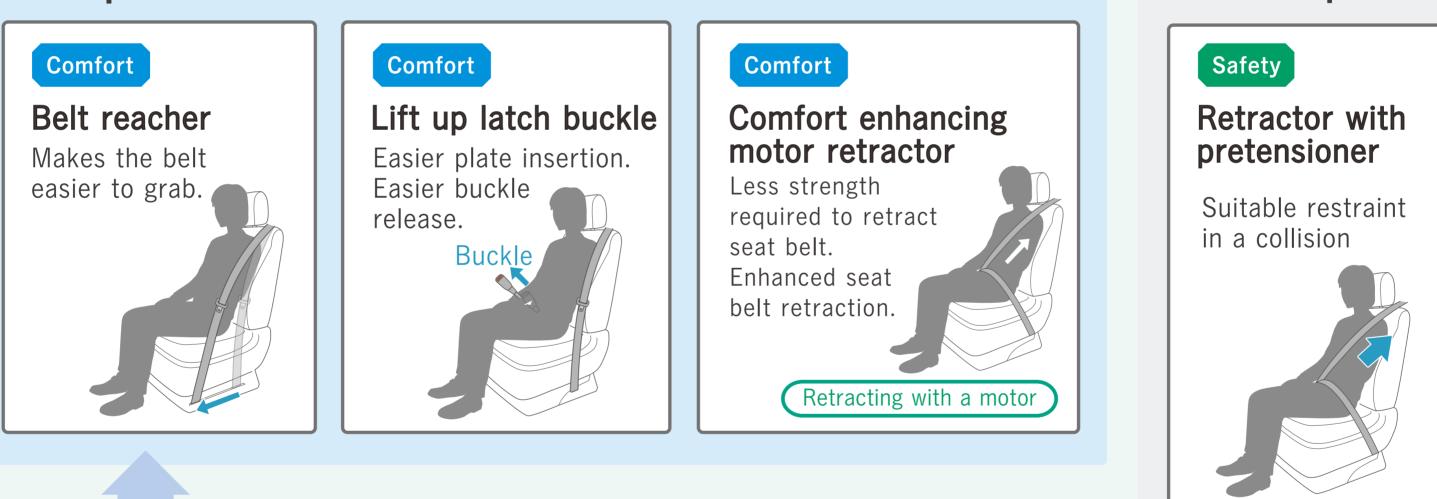

## **Comfort & Safety Seatbelt**

This seatbelt enhances comfort through motors to achieve a better fitting, and ensures safety and peace of mind through notifications and warnings to occupants.

•Reduced feeling of confinement, wearing and release assist, proper retraction. •Eliminate seat belt slack and provide safe restraint if a collision is predicted.

#### **Current product**

We developed a product that offers both better comfort and greater safety.

### Safe operation provided by a motor.

**Cornering support retraction** 

Belt sensory warning

Pre-collision linked pull out

Adjusts occupant position before lateral Gs are produced (linked to cornering)

Notifications provided by belt vibrations(linked to FCW, LDW, and similar functions)