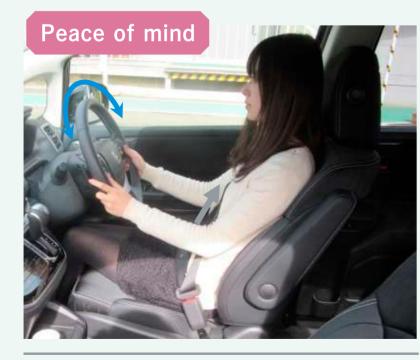

### Safe operation provided by a motor.

**Cornering support retraction** 

Belt sensory warning

Pre-collision linked pull out

Adjusts occupant position before lateral Gs are produced (linked to cornering)

Notifications provided by belt vibrations(linked to FCW, LDW, and similar functions)