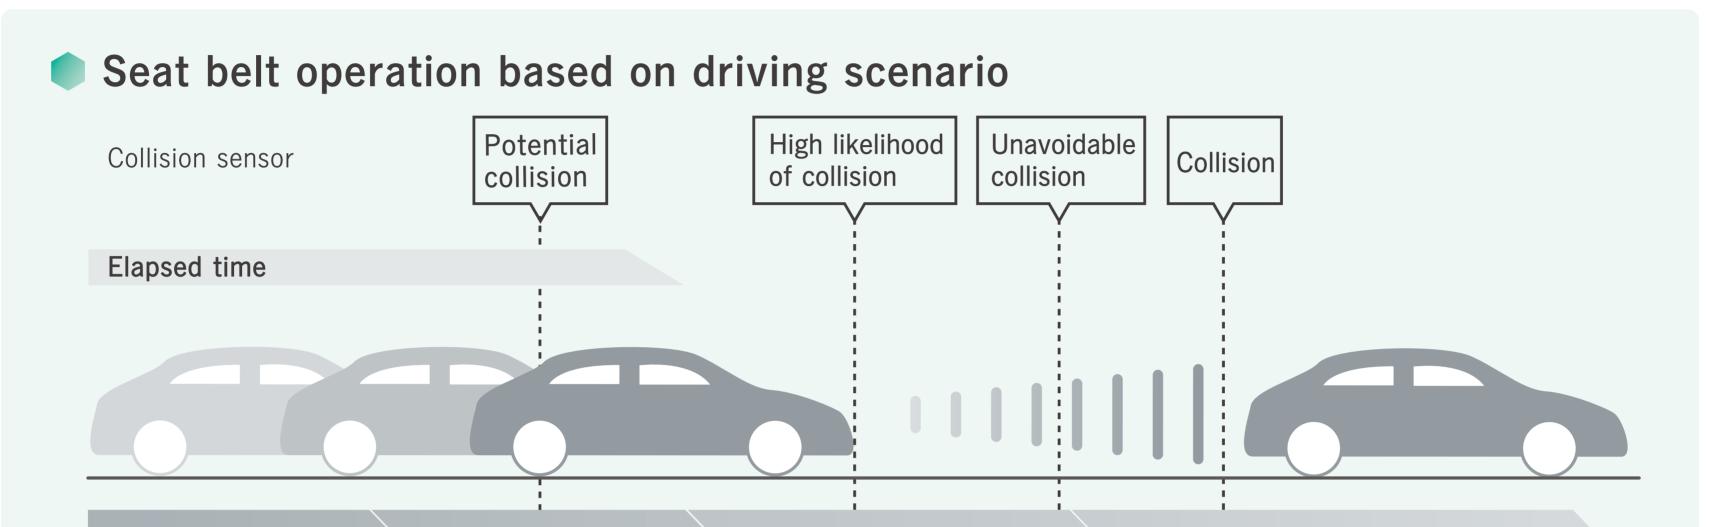

## **Comfort & Safety Seatbelt**

This seatbelt enhances comfort through motors to achieve a better fitting, and ensures safety and peace of mind through notifications and warnings to occupants.

•Reduced feeling of confinement, wearing and release assist, proper retraction. •Eliminate seat belt slack and provide safe restraint if a collision is predicted.

# Tensioning with a PGG \* **%PGG**:Pyrotechnic Gas Generator