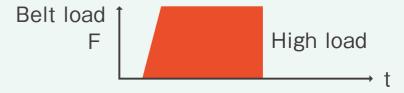

occupants.

•Reduced feeling of confinement, wearing and release assist, proper retraction. •Eliminate seat belt slack and provide safe restraint if a collision is predicted.



#### New product

#### **Current product**



We developed a product that offers both better comfort and greater safety.

# Tensioning with a PGG \* **%PGG**:Pyrotechnic Gas Generator

### Safe operation provided by a motor.



**Cornering support retraction** 



Belt sensory warning



Pre-collision linked pull out

Adjusts occupant position before lateral Gs are produced (linked to cornering)



Notifications provided by belt vibrations(linked to FCW, LDW, and similar functions)

Belt load | Medium load (belt vibration) F

Adjusts occupant position before a collision (linked to AEB, VSC, and similar functions)