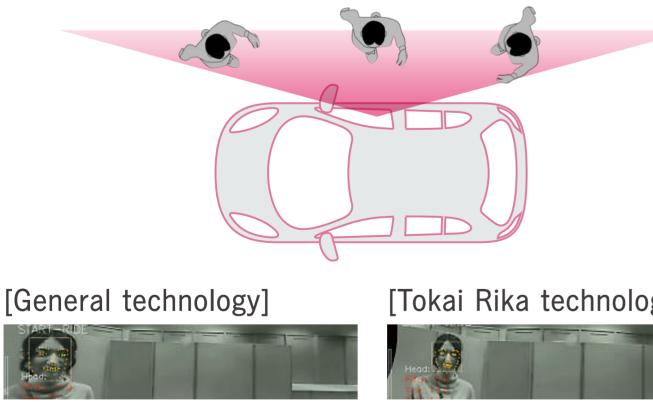

## **Behavior detection technology**

Skeletal structure identified in real time using our proprietary deep learning technology.

Facial authentication score : 0.76 Facial authentication score : 0.89

•Recognition appropriate to the image generated using proprietary skew compensation technology. • Developed a compact camera adapted to sensing in low illumination or other conditions.