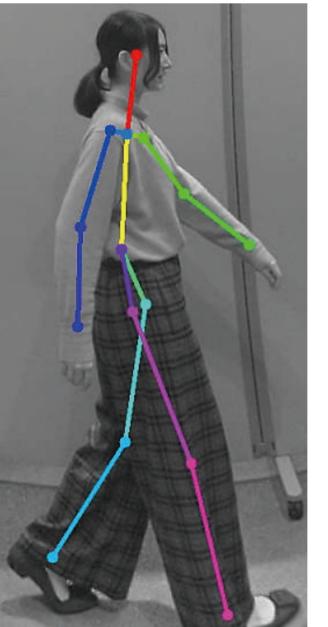

## **Behavior detection technology**

Skeletal structure identified in real time using our proprietary deep learning technology.

Facial authentication score : 0.76 Facial authentication score : 0.89

•Recognition appropriate to the image generated using proprietary skew compensation technology. • Developed a compact camera adapted to sensing in low illumination or other conditions.

•This technology provides a convenient service to users by using the skeletal structure data to recognize gestures and predict the intent to get in the vehicle.