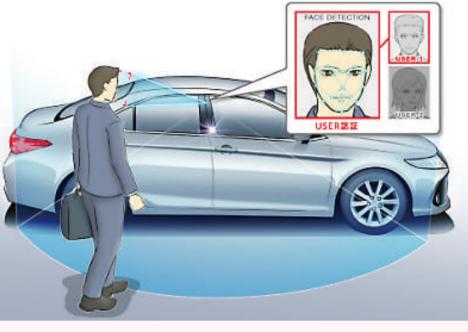

## **Facial authentication technology**

**Recognition ensured from all directions** (horizontal angle: over 150°)

## **Behavior detection technology**

Skeletal structure identified in real time using our proprietary deep learning technology.

Facial authentication score : 0.76 Facial authentication score : 0.89

•Recognition appropriate to the image generated using proprietary skew compensation technology. • Developed a compact camera adapted to sensing in low illumination or other conditions.