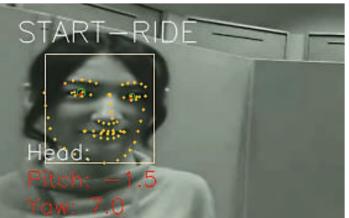

## **Behavior detection technology**

Skeletal structure identified in real time using our proprietary deep learning technology.

Facial authentication score : 0.76 Facial authentication score : 0.89

•Recognition appropriate to the image generated using proprietary skew compensation technology. • Developed a compact camera adapted to sensing in low illumination or other conditions.