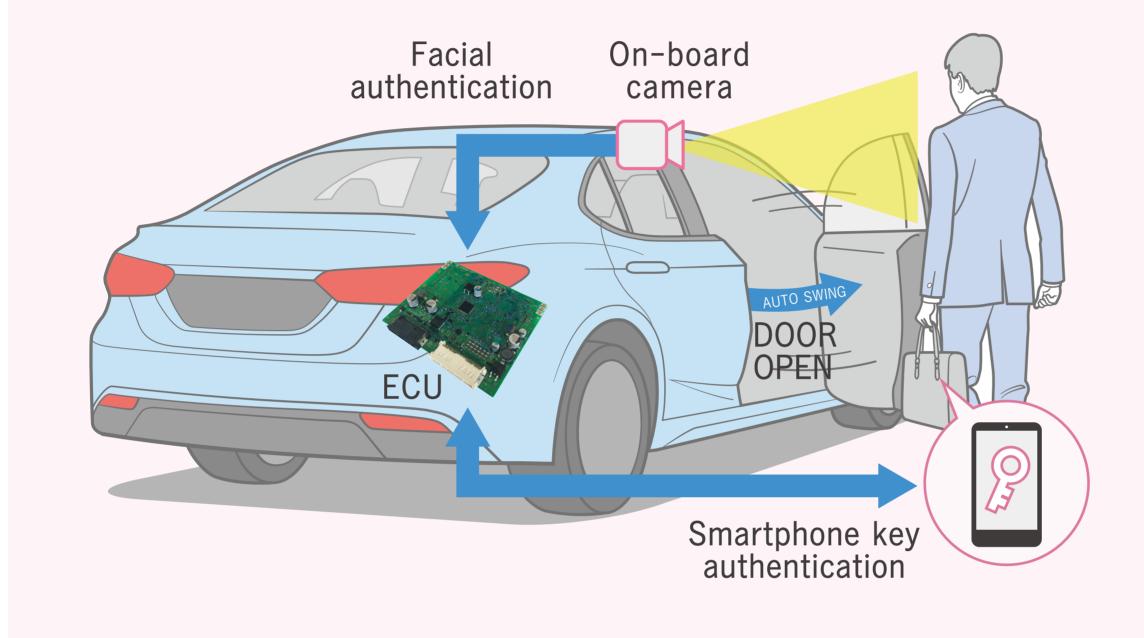

## Next-generation door entry image recognition system

This system combines smartphone key technology with image recognition to provide a personalized service. It also supports smooth entry into the vehicle by allowing users to open the door using gestures.

Perform facial authentication and detect behavior using a camera embedded in the vehicle.

Authentication on approach

Opening the door with a gesture