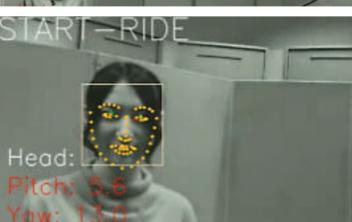

## **Behavior detection technology**

Skeletal structure identified in real time using our proprietary deep learning technology.

Facial authentication score : 0.76 Facial authentication score : 0.89

•Recognition appropriate to the image generated using proprietary skew compensation technology. • Developed a compact camera adapted to sensing in low illumination or other conditions.