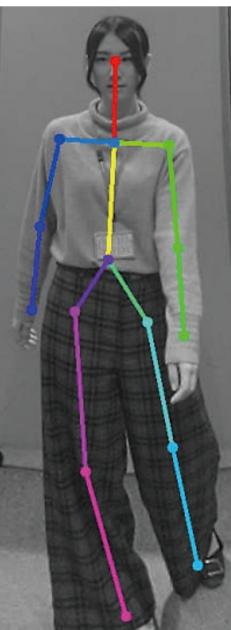

## **Behavior detection technology**

Skeletal structure identified in real time using our proprietary deep learning technology.

Facial authentication score : 0.76 Facial authentication score : 0.89

•Recognition appropriate to the image generated using proprietary skew compensation technology. • Developed a compact camera adapted to sensing in low illumination or other conditions.

•This technology provides a convenient service to users by using the skeletal structure data to recognize gestures and predict the intent to get in the vehicle.