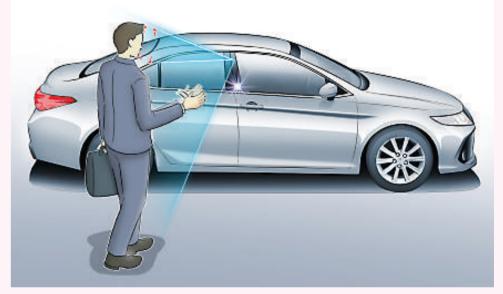

•This technology provides a convenient service to users by using the skeletal structure data to recognize gestures and predict the intent to get in the vehicle.