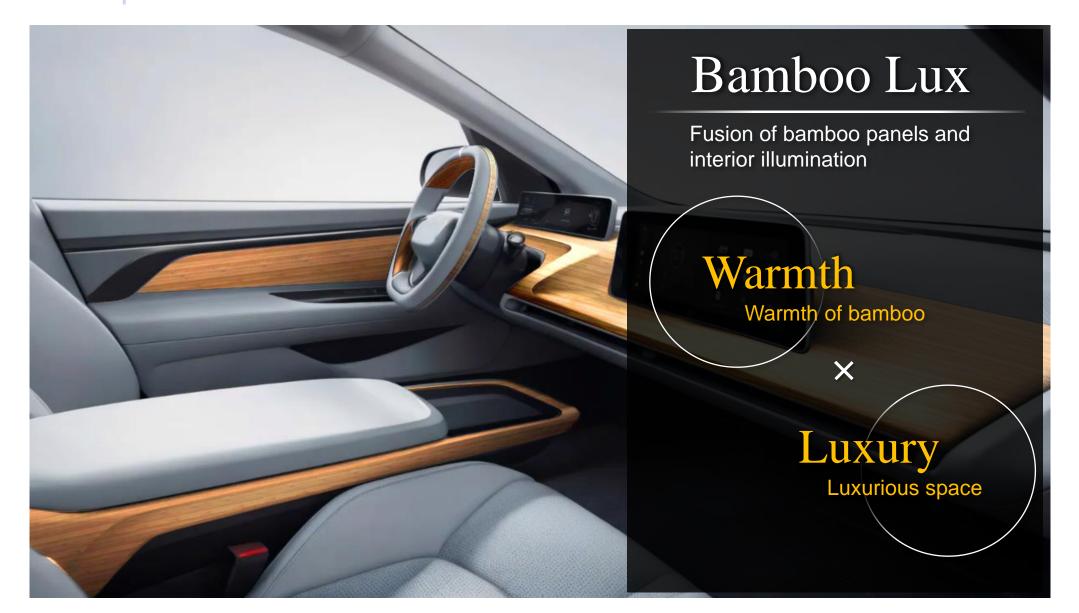

#### **Purposes**

Cozy living space that can give a feel of the beauty and warmth of bamboo. Quality and luxurious interior by the fusion of bamboo-based decoration and lighting design.

### Technology

Coating and molding technology that preserves the realistic texture of the bamboo material Functional display through integration with the Hidden Light Effect technology