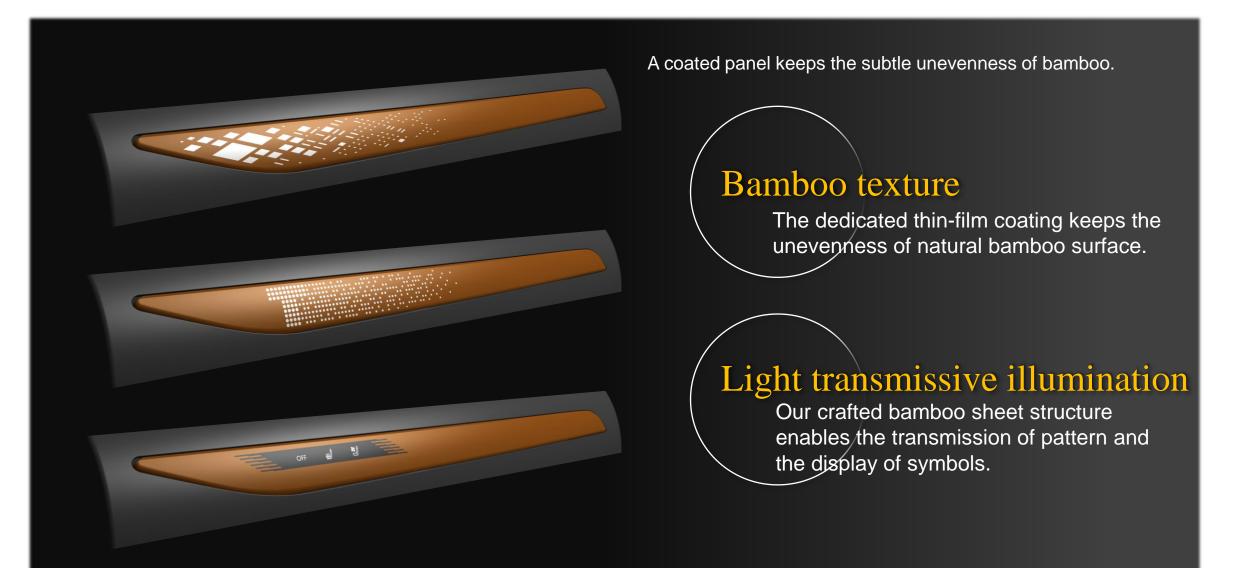

### Technology

Coating and molding technology that preserves the realistic texture of the bamboo material Functional display through integration with the Hidden Light Effect technology