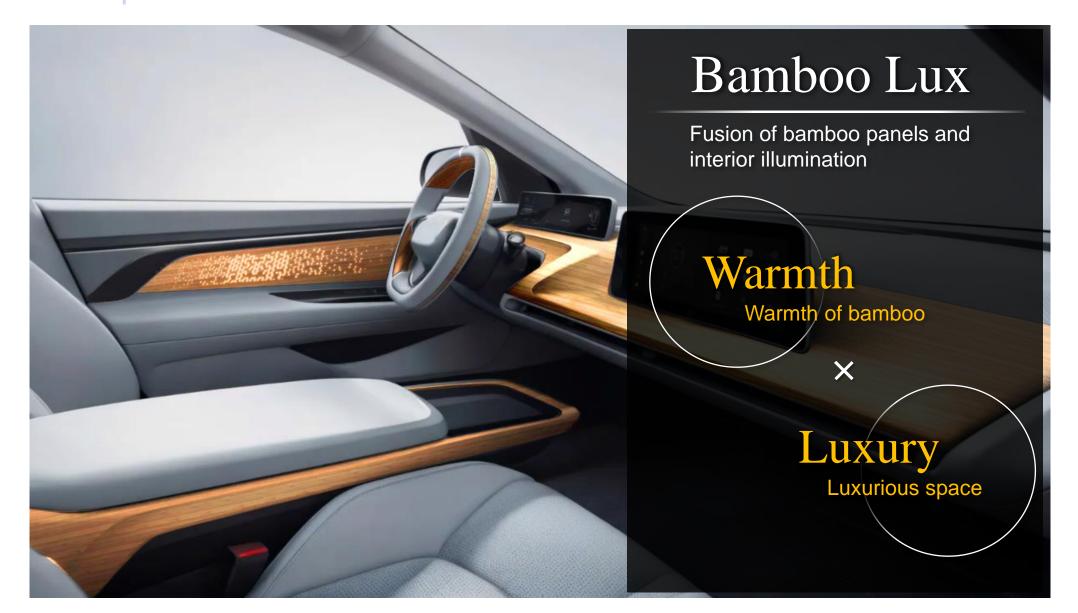

#### **Purposes**

Cozy living space that can give a feel of the beauty and warmth of bamboo. Quality and luxurious interior by the fusion of bamboo-based decoration and lighting design.

### Technology

Coating and molding technology that preserves the realistic texture of the bamboo material Functional display through integration with the Hidden Light Effect technology