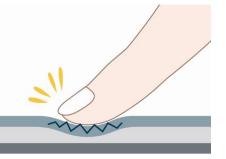

Crisp and comfortable operating feel

The panel gives vibrational feedback

#### Comfortable operating feel

The optimally designed actuator generates vibrations that are designed based on *kansei* engineering.