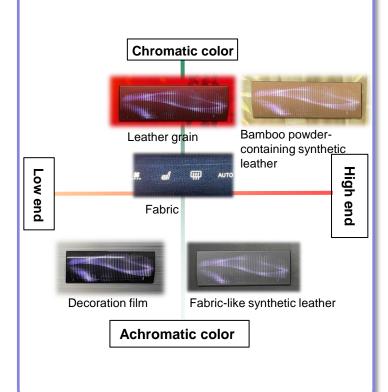

#### **Sustainable**

Environmental friendly

Synthetic leather with bamboo powder

Our decoration technology, haptic technology, and lighting technology are integrated into The Hidden Light Effect.

### **Decoration technology**

Abundant decoration variations

Various materials (color, hardness, and grain) are available