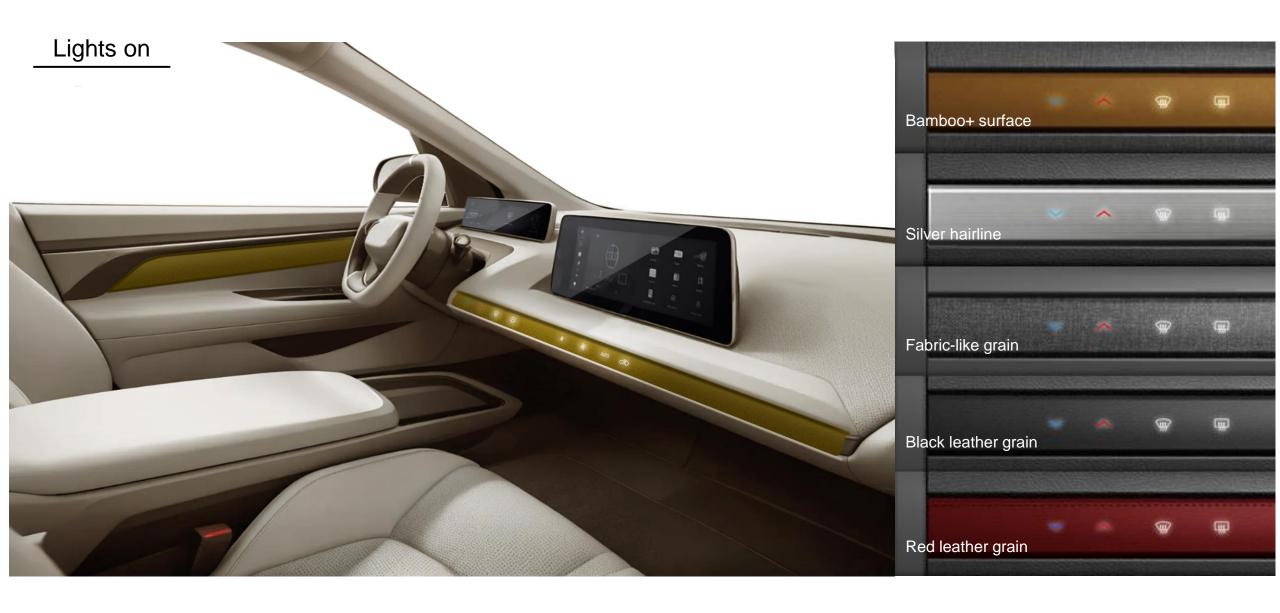

#### Clear and vivid symbols

Our original aperture method prevents the illumination from being affected by the color and pattern of the decoration layer.