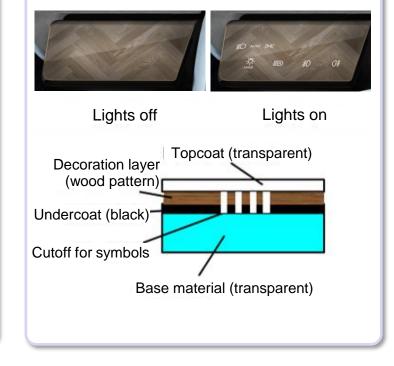

#### Clear and vivid symbols

Our original aperture method prevents the illumination from being affected by the color and pattern of the decoration layer.