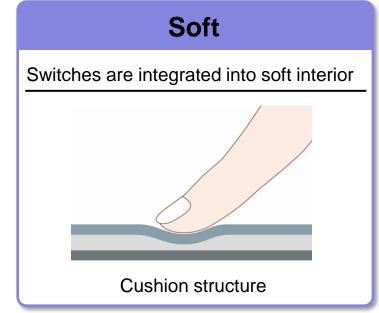

# **Hidden Light Effect**

~Transparent Decorative Panels with Vibrational Feedback~

~透過加飾パネル&振動フィードバック~



**Purpose** 

The Hidden Light Effect creates a simple seamless interior, materializing a cozy living space.



**Purpose** 

The Hidden Light Effect creates a simple seamless interior, materializing a cozy living space.



Summary

Fusion of switches and the decorative interior panel.

Tokai Rika's proven operating feel thrives in the quality aesthetic design.







Crisp and comfortable operating feel



The panel gives vibrational feedback

#### **Sustainable**

Environmental friendly



Synthetic leather with bamboo powder

Our decoration technology, haptic technology, and lighting technology are integrated into The Hidden Light Effect.

## Hidden Light Effect

### **Decoration technology**

Abundant decoration variations

Various materials (color, hardness, and grain) are available



## Haptic technology

#### Comfortable operating feel

The optimally designed actuator generates vibrations that are designed based on *kansei* engineering.



#### **Lighting technology**

#### Clear and vivid symbols

Our original aperture method prevents the illumination from being affected by the color and pattern of the decoration layer.