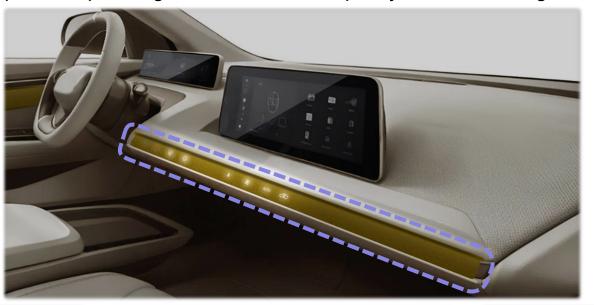

Crisp and comfortable operating feel

The panel gives vibrational feedback

#### Comfortable operating feel

The optimally designed actuator generates vibrations that are designed based on *kansei* engineering.