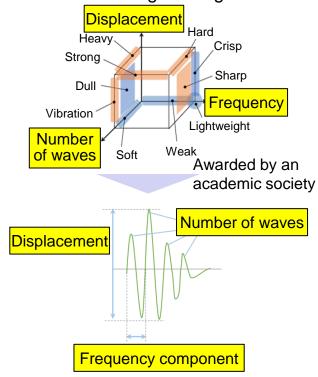

Crisp and comfortable operating feel

The panel gives vibrational feedback

#### Comfortable operating feel

The optimally designed actuator generates vibrations that are designed based on *kansei* engineering.