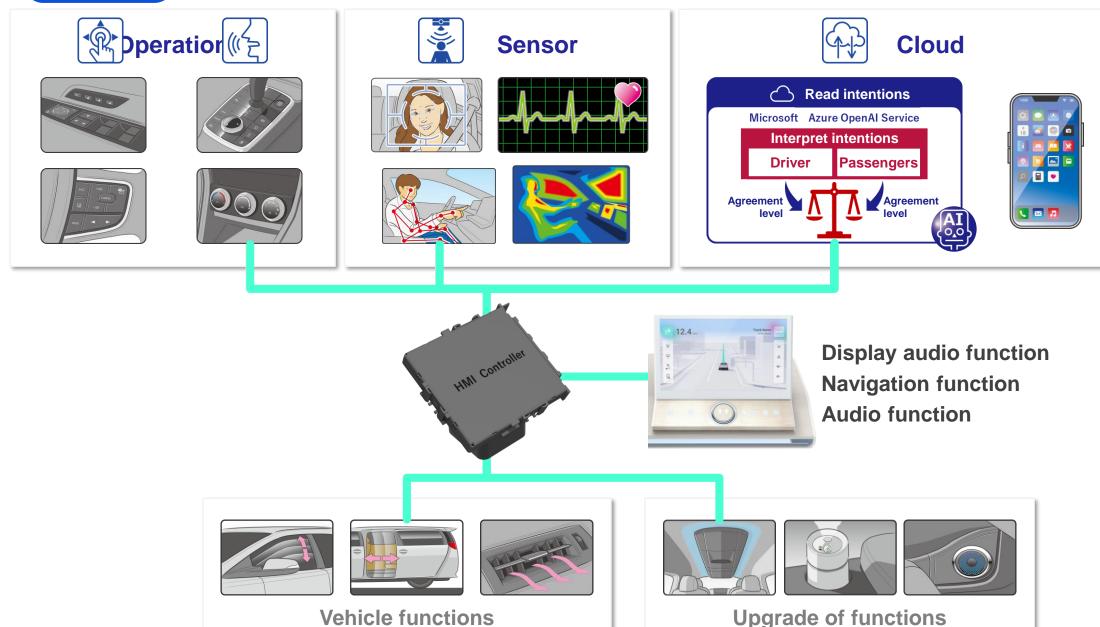

# **Sensing**

- Electrocardiogram
- Skeleton
- Facial expressions
- Voice

### **Interpretation of intentions**

- Anticipation of emotions
- Anticipation of fatigue/ drowsiness
- Multi-occupant conversations Pioneer

# **Automatic setting**

## Suggestion

 Natural <sup>2</sup>conversations

**Natural suggestion** 

- Lighting
- Seats

- Air conditioning

- Aroma

You can choose switch design and layout options