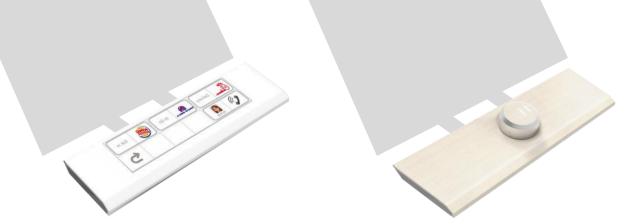

# 1 Adaptive Design

2 Modular Design

You can choose switch design and layout options

## The HMI Controller can be integrated with or separate from a display audio system.