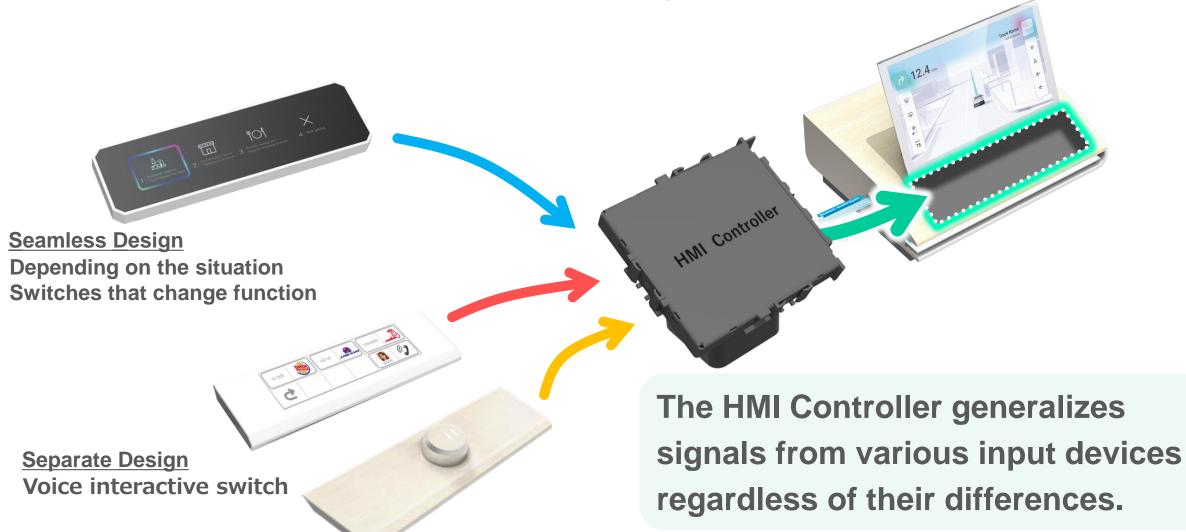

# 1 Adaptive Design

2 Modular Design

You can choose switch design and layout options

## The HMI Controller can be integrated with or separate from a display audio system.