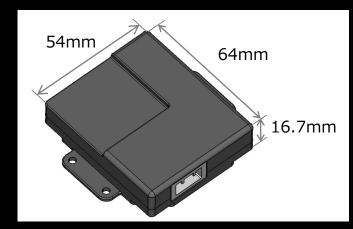

## Product Specifications

• Module only

• Built in front overhead

| Power supply voltage           | 12 [V]                                         |
|--------------------------------|------------------------------------------------|
| Operating temperature<br>range | -40 $\sim$ +85 [°C]                            |
| Consumption current            | (Avg.) 350 [mA] (Peak) 1.0 [A]                 |
| Interface                      | CAN FD (Consultation Available)                |
| Applicable types of vehicle    | Small to large (available for three-seat cars) |