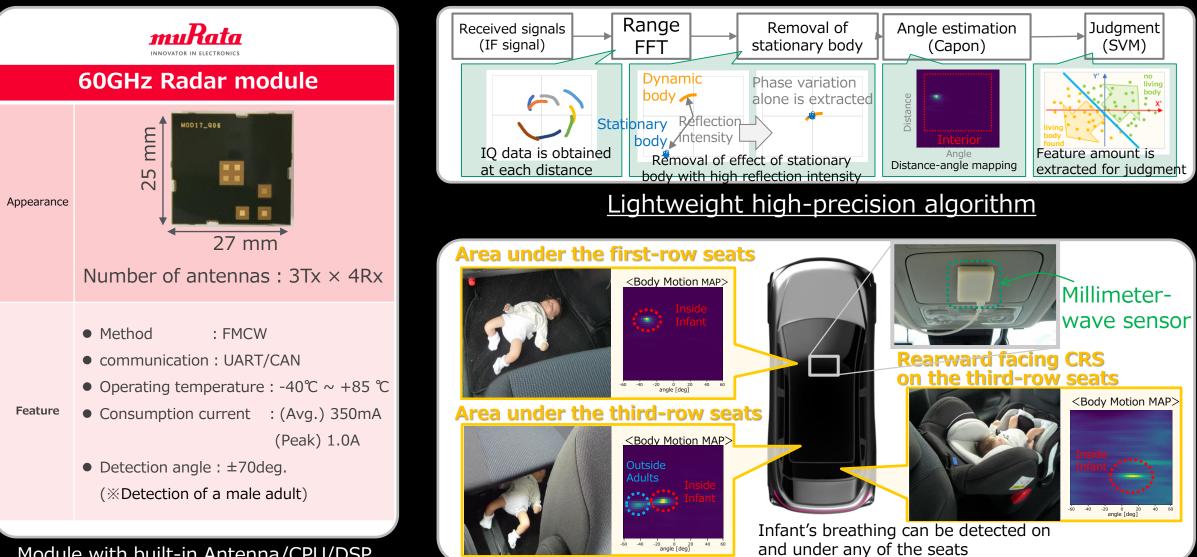

#### **Millimeter-wave sensor**

Technology

Module with built-in Antenna/CPU/DSP

- The wide angle antenna module with high angular resolution distinguishes between in and out of a three-row seat car with a single sensor.
  - The original lightweight algorithm locates a living body accurately