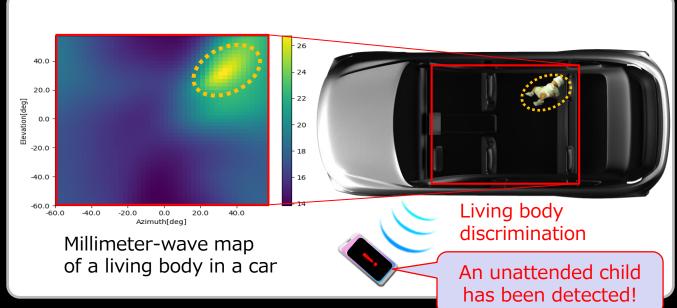

# Child presence detection system

児童置き去り検知システム



#### **Millimeter-wave sensor**







Technology

Module with built-in Antenna/CPU/DSP

- The wide angle antenna module with high angular resolution distinguishes between in and out of a three-row seat car with a single sensor.
  - The original lightweight algorithm locates a living body accurately



#### Detection results for a third-row seats car

## Product Specifications

• Module only



• Built in front overhead



| Power supply voltage           | 12 [V]                                         |
|--------------------------------|------------------------------------------------|
| Operating temperature<br>range | -40 $\sim$ +85 [°C]                            |
| Consumption current            | (Avg.) 350 [mA] (Peak) 1.0 [A]                 |
| Interface                      | CAN FD (Consultation Available)