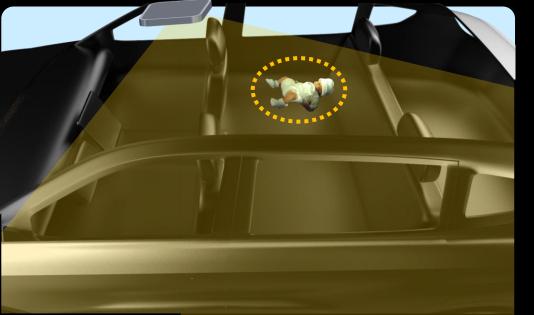

# Child presence detection system

児童置き去り検知システム



#### **Millimeter-wave sensor**







Technology

Module with built-in Antenna/CPU/DSP

- The wide angle antenna module with high angular resolution distinguishes between in and out of a three-row seat car with a single sensor.
  - The original lightweight algorithm locates a living body accurately



#### Detection results for a third-row seats car

## Product Specifications

• Module only



• Built in front overhead



| Power supply voltage           | 12 [V]                                         |
|--------------------------------|------------------------------------------------|
| Operating temperature<br>range | -40 $\sim$ +85 [°C]                            |
| Consumption current            | (Avg.) 350 [mA] (Peak) 1.0 [A]                 |
| Interface                      | CAN FD (Consultation Available)