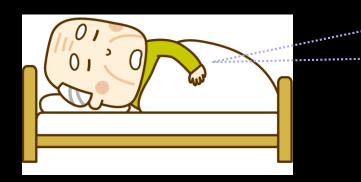

### Future Applications

Privacy-conscious watch-over systems

 $\Rightarrow$ Detection of falling or other problems with people watched over

 $\Rightarrow$  Detection of humans