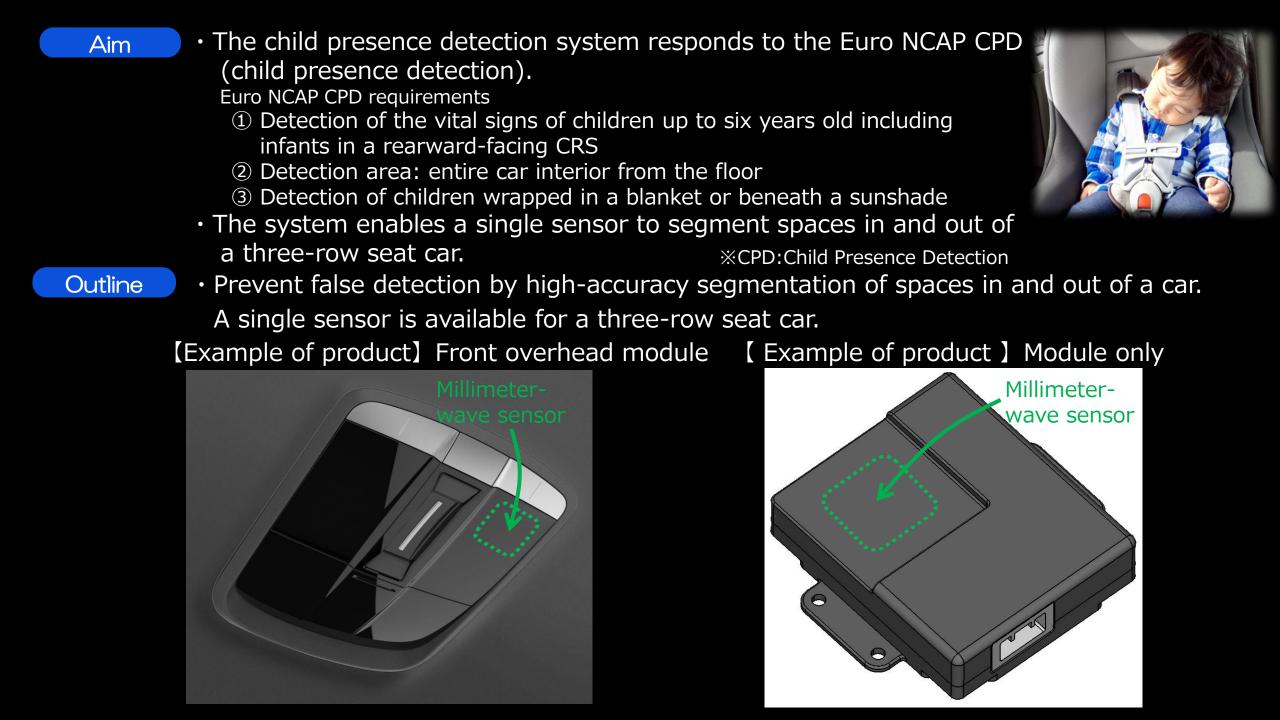

#### **Millimeter-wave sensor**

Technology

Module with built-in Antenna/CPU/DSP

- The wide angle antenna module with high angular resolution distinguishes between in and out of a three-row seat car with a single sensor.
  - The original lightweight algorithm locates a living body accurately

## Product Specifications

• Module only

• Built in front overhead

| Power supply voltage           | 12 [V]                                         |
|--------------------------------|------------------------------------------------|
| Operating temperature<br>range | -40 $\sim$ +85 [°C]                            |
| Consumption current            | (Avg.) 350 [mA] (Peak) 1.0 [A]                 |
| Interface                      | CAN FD (Consultation Available)                |
| Applicable types of vehicle    | Small to large (available for three-seat cars) |