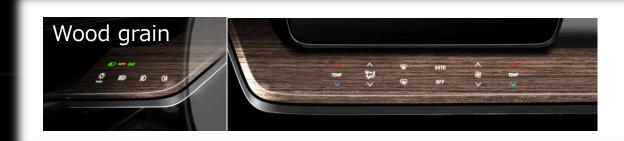

Outline

Lights off: Neither switches nor switch symbols are visible; the entire panel surface can be decorated.

Lights on: Switch symbols can glow in vivid color when required.

Applied portions in cockpit mock-up

Lights off

## Technology

A specialized surface treatment is applied to the decorative panel to let the switches glow in the intended illumination color, regardless of color and pattern.

Applicable not only to wood grain but also other colors and patterns (piano black, or carbon).