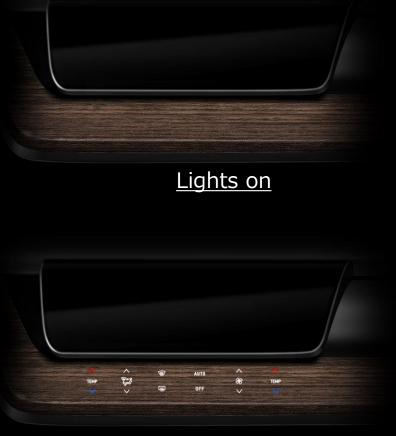

Outline

Lights off: Neither switches nor switch symbols are visible; the entire panel surface can be decorated.

Lights on: Switch symbols can glow in vivid color when required.

Applied portions in cockpit mock-up

Lights off