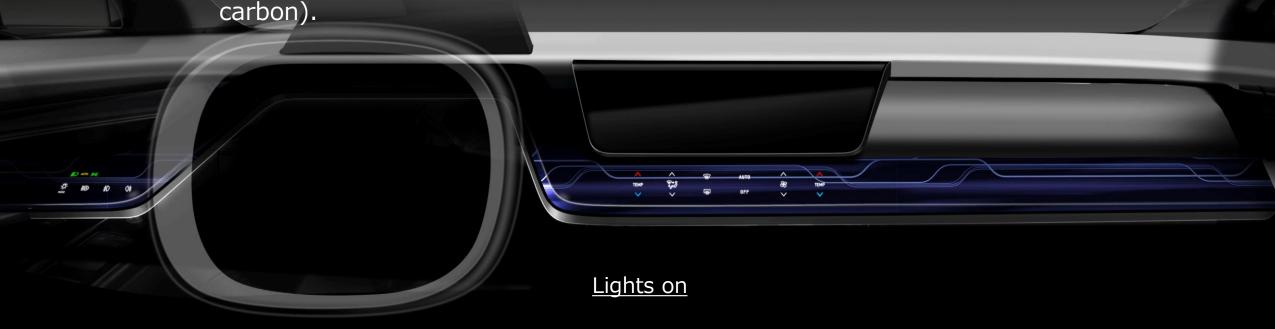

## Technology

A specialized surface treatment is applied to the decorative panel to let the switches glow in the intended illumination color, regardless of color and pattern.

Applicable not only to wood grain but also other colors and patterns (piano black, or carbon).