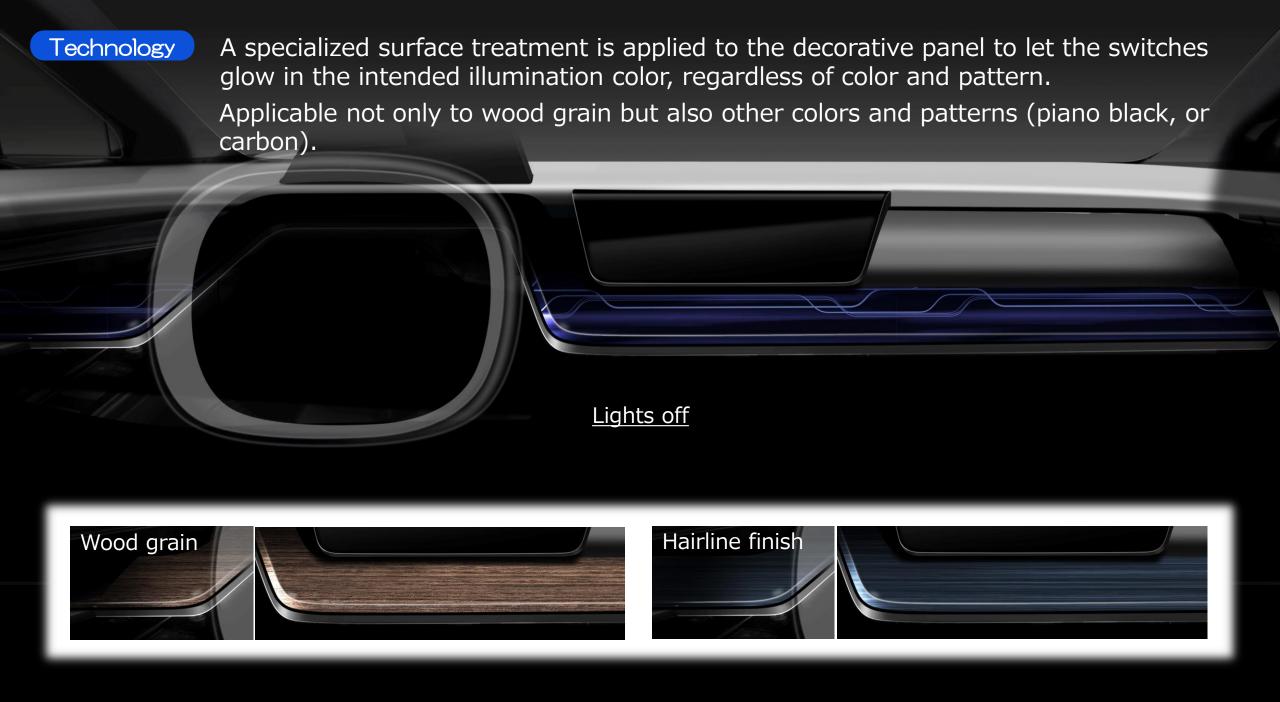

## Technology

A specialized surface treatment is applied to the decorative panel to let the switches glow in the intended illumination color, regardless of color and pattern.

Applicable not only to wood grain but also other colors and patterns (piano black, or carbon).