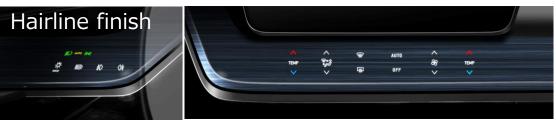

Outline

Lights off: Neither switches nor switch symbols are visible; the entire panel surface can be decorated.

Lights on: Switch symbols can glow in vivid color when required.

Applied portions in cockpit mock-up

Lights off

## Technology

A specialized surface treatment is applied to the decorative panel to let the switches glow in the intended illumination color, regardless of color and pattern.

Applicable not only to wood grain but also other colors and patterns (piano black, or carbon).