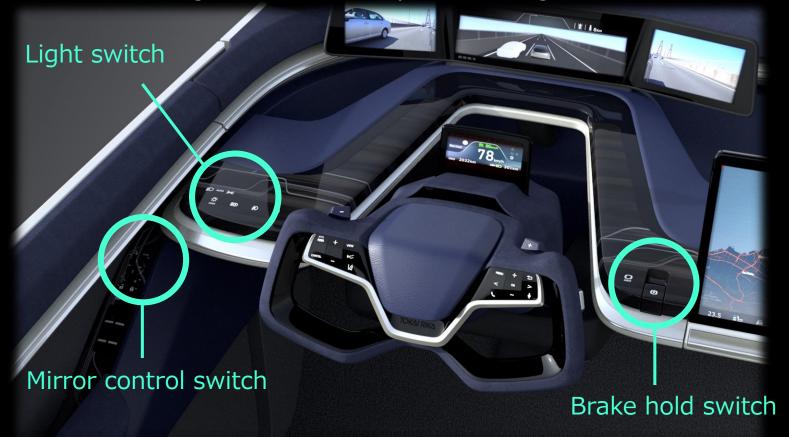

## Heater control switch with Transmitted Illumination

透過照明付きヒーターコントロールスイッチ

Aim

Realize intended transmitted illumination regardless of color and pattern by applying specialized surface treatment on a decorative panel

Outline

Lights off: Neither switches nor switch symbols are visible; the entire panel surface can be decorated.

Lights on: Switch symbols can glow in vivid color when required.

Applied portions in cockpit mock-up