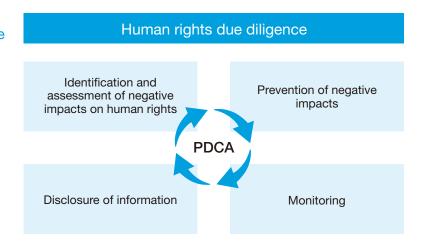

## Conducting human rights due diligence

Based on the Tokai Rika Group Human Rights Policy, we will identify and assess the negative impact of our business activities on human rights, and conduct appropriate measures, monitoring, and information disclosure based on the assessment results.

We will also feed back to our own activities through dialogue with internal and external stakeholders to achieve sustainable business activities that respect human rights.

| No. | 大分類                                                                                                                                                                                                                                                                                                                                                                                                                                                                                                                                                                                                                                                                                                                                                                                                                                                                                                                                                                                                                                                                                                                                                                                                                                                                                                                                                                                                                                                                                                                                                                                                                                                                                                                                                                                                                                                                                                                                                                                                                                                                                                                                   | 企業活動に関連する人権に関するリスク                                                                    | 深刻度 | 発生<br>可能性 | リスクの |
|-----|---------------------------------------------------------------------------------------------------------------------------------------------------------------------------------------------------------------------------------------------------------------------------------------------------------------------------------------------------------------------------------------------------------------------------------------------------------------------------------------------------------------------------------------------------------------------------------------------------------------------------------------------------------------------------------------------------------------------------------------------------------------------------------------------------------------------------------------------------------------------------------------------------------------------------------------------------------------------------------------------------------------------------------------------------------------------------------------------------------------------------------------------------------------------------------------------------------------------------------------------------------------------------------------------------------------------------------------------------------------------------------------------------------------------------------------------------------------------------------------------------------------------------------------------------------------------------------------------------------------------------------------------------------------------------------------------------------------------------------------------------------------------------------------------------------------------------------------------------------------------------------------------------------------------------------------------------------------------------------------------------------------------------------------------------------------------------------------------------------------------------------------|---------------------------------------------------------------------------------------|-----|-----------|------|
| 1   | ①賃金の不足・未払、生活賃金                                                                                                                                                                                                                                                                                                                                                                                                                                                                                                                                                                                                                                                                                                                                                                                                                                                                                                                                                                                                                                                                                                                                                                                                                                                                                                                                                                                                                                                                                                                                                                                                                                                                                                                                                                                                                                                                                                                                                                                                                                                                                                                        | 1.事業を行う拠点および営業地域の最低賃金を確認せず、基準に満たない賃金を<br>支払う                                          | 中   | 小         | X    |
| 2   |                                                                                                                                                                                                                                                                                                                                                                                                                                                                                                                                                                                                                                                                                                                                                                                                                                                                                                                                                                                                                                                                                                                                                                                                                                                                                                                                                                                                                                                                                                                                                                                                                                                                                                                                                                                                                                                                                                                                                                                                                                                                                                                                       | 2.管理者が、部下の不正な勤務時間の申請を黙認し、または不正な処理をし、残<br>業代を支払わない                                     | ф   | 小         | ×    |
| 3   |                                                                                                                                                                                                                                                                                                                                                                                                                                                                                                                                                                                                                                                                                                                                                                                                                                                                                                                                                                                                                                                                                                                                                                                                                                                                                                                                                                                                                                                                                                                                                                                                                                                                                                                                                                                                                                                                                                                                                                                                                                                                                                                                       | 3.深夜残業したにもかかわらず、割増賃金が一部しか支払われない(支払われる<br>仕組みがない)                                      | 大   | ф         | В    |
| 4   |                                                                                                                                                                                                                                                                                                                                                                                                                                                                                                                                                                                                                                                                                                                                                                                                                                                                                                                                                                                                                                                                                                                                                                                                                                                                                                                                                                                                                                                                                                                                                                                                                                                                                                                                                                                                                                                                                                                                                                                                                                                                                                                                       | 4.退職者が賃金の支払を請求したにもかかわらず、規定の給料日までに支払わない<br>・使用者は請求から7日以内に賃金を支払う義務が課されいる(労働基準法<br>第23条) | ην  | 小         | z    |
| 5   |                                                                                                                                                                                                                                                                                                                                                                                                                                                                                                                                                                                                                                                                                                                                                                                                                                                                                                                                                                                                                                                                                                                                                                                                                                                                                                                                                                                                                                                                                                                                                                                                                                                                                                                                                                                                                                                                                                                                                                                                                                                                                                                                       | 5.労働者とその家族が生活する地域の物価を勘案せず、またその家族の平均生活<br>費を考慮せず賃金を決定する                                | ۱Jv | 小         | z    |
| 6   | ②過剰・不当な労働時間                                                                                                                                                                                                                                                                                                                                                                                                                                                                                                                                                                                                                                                                                                                                                                                                                                                                                                                                                                                                                                                                                                                                                                                                                                                                                                                                                                                                                                                                                                                                                                                                                                                                                                                                                                                                                                                                                                                                                                                                                                                                                                                           | 6.繁忙期に長時間労働が続いた結果、メンタル疾患を発症させている                                                      | 小   | 小         | Z    |
| 7   |                                                                                                                                                                                                                                                                                                                                                                                                                                                                                                                                                                                                                                                                                                                                                                                                                                                                                                                                                                                                                                                                                                                                                                                                                                                                                                                                                                                                                                                                                                                                                                                                                                                                                                                                                                                                                                                                                                                                                                                                                                                                                                                                       | 7.人手不足により8時間以上連続して業務が続き、適切な休憩を取得できない                                                  | 小   | 小         | z    |
| 8   |                                                                                                                                                                                                                                                                                                                                                                                                                                                                                                                                                                                                                                                                                                                                                                                                                                                                                                                                                                                                                                                                                                                                                                                                                                                                                                                                                                                                                                                                                                                                                                                                                                                                                                                                                                                                                                                                                                                                                                                                                                                                                                                                       | 8.無理な納期等により、サプライヤー内部における長時間労働を誘発                                                      | 小   | 小         | Z    |
| 9   |                                                                                                                                                                                                                                                                                                                                                                                                                                                                                                                                                                                                                                                                                                                                                                                                                                                                                                                                                                                                                                                                                                                                                                                                                                                                                                                                                                                                                                                                                                                                                                                                                                                                                                                                                                                                                                                                                                                                                                                                                                                                                                                                       | 9.裁量労働制をとっているからといって法定労働時間の総枠を超えた時間数を<br>時間外労働と認めない                                    | 小   | 小         | Z    |
| 10  |                                                                                                                                                                                                                                                                                                                                                                                                                                                                                                                                                                                                                                                                                                                                                                                                                                                                                                                                                                                                                                                                                                                                                                                                                                                                                                                                                                                                                                                                                                                                                                                                                                                                                                                                                                                                                                                                                                                                                                                                                                                                                                                                       | 10.非正規雇用の労働者に対して労働時間の上限を考慮しない                                                         | 小   | 小         | Z    |
| 11  | ③労働安全衛生                                                                                                                                                                                                                                                                                                                                                                                                                                                                                                                                                                                                                                                                                                                                                                                                                                                                                                                                                                                                                                                                                                                                                                                                                                                                                                                                                                                                                                                                                                                                                                                                                                                                                                                                                                                                                                                                                                                                                                                                                                                                                                                               | 11.就業中に転倒、転落、怪我をする可能性があることへの対策を行わない                                                   | 小   | 小         | Z    |
| 12  |                                                                                                                                                                                                                                                                                                                                                                                                                                                                                                                                                                                                                                                                                                                                                                                                                                                                                                                                                                                                                                                                                                                                                                                                                                                                                                                                                                                                                                                                                                                                                                                                                                                                                                                                                                                                                                                                                                                                                                                                                                                                                                                                       | 12.工場内の換気不足による衛生状態の悪化を放置する                                                            | 小   | 小         | Z    |
| 13  |                                                                                                                                                                                                                                                                                                                                                                                                                                                                                                                                                                                                                                                                                                                                                                                                                                                                                                                                                                                                                                                                                                                                                                                                                                                                                                                                                                                                                                                                                                                                                                                                                                                                                                                                                                                                                                                                                                                                                                                                                                                                                                                                       | 13.従業員が定期健康診断を受診できない                                                                  | 小   | 小         | Z    |
| 14  |                                                                                                                                                                                                                                                                                                                                                                                                                                                                                                                                                                                                                                                                                                                                                                                                                                                                                                                                                                                                                                                                                                                                                                                                                                                                                                                                                                                                                                                                                                                                                                                                                                                                                                                                                                                                                                                                                                                                                                                                                                                                                                                                       | 14.取引先の労働環境が劣悪であることを知りながら改善要請をせず取引を継続する                                               | 小   | 小         | Z    |
| 15  |                                                                                                                                                                                                                                                                                                                                                                                                                                                                                                                                                                                                                                                                                                                                                                                                                                                                                                                                                                                                                                                                                                                                                                                                                                                                                                                                                                                                                                                                                                                                                                                                                                                                                                                                                                                                                                                                                                                                                                                                                                                                                                                                       | 15.新型コロナウイルス感染症等への従業員の感染を防止するための対策を講じない                                               | 小   | 小         | Z    |
| 16  | <ul><li>④社会保障を受ける権利</li><li>⑤パワーハラスメント(パワハーラ)</li><li>⑤ メッカント</li><li>⑥ メッカ</li></ul> | 16.労働者に対し、契約上合意された業務災害手当を給付しない                                                        | 小   | 小         | Z    |
| 17  |                                                                                                                                                                                                                                                                                                                                                                                                                                                                                                                                                                                                                                                                                                                                                                                                                                                                                                                                                                                                                                                                                                                                                                                                                                                                                                                                                                                                                                                                                                                                                                                                                                                                                                                                                                                                                                                                                                                                                                                                                                                                                                                                       | 17.企業が労働者に対して、差別的な加入要件をもつ民間の団体保険プランを提供する                                              | 小   | 小         | Z    |
| 18  |                                                                                                                                                                                                                                                                                                                                                                                                                                                                                                                                                                                                                                                                                                                                                                                                                                                                                                                                                                                                                                                                                                                                                                                                                                                                                                                                                                                                                                                                                                                                                                                                                                                                                                                                                                                                                                                                                                                                                                                                                                                                                                                                       | 18.社会保険の加入要件を満たしている可能性があるにもかかわらず、「パート社員は社会保険に入ることができない」と伝える                           | 小   | 小         | Z    |
| 19  |                                                                                                                                                                                                                                                                                                                                                                                                                                                                                                                                                                                                                                                                                                                                                                                                                                                                                                                                                                                                                                                                                                                                                                                                                                                                                                                                                                                                                                                                                                                                                                                                                                                                                                                                                                                                                                                                                                                                                                                                                                                                                                                                       | 19.皆の前で起立させたまま、大声で長時間怒鳴り続ける                                                           | 小   | 小         | Z    |
| 20  |                                                                                                                                                                                                                                                                                                                                                                                                                                                                                                                                                                                                                                                                                                                                                                                                                                                                                                                                                                                                                                                                                                                                                                                                                                                                                                                                                                                                                                                                                                                                                                                                                                                                                                                                                                                                                                                                                                                                                                                                                                                                                                                                       | 20.部下が仕事ができない人間であると決めつけ、何の説明もなく役職に見合った業務を与えない                                         | 小   | 小         | Z    |
| 21  |                                                                                                                                                                                                                                                                                                                                                                                                                                                                                                                                                                                                                                                                                                                                                                                                                                                                                                                                                                                                                                                                                                                                                                                                                                                                                                                                                                                                                                                                                                                                                                                                                                                                                                                                                                                                                                                                                                                                                                                                                                                                                                                                       | 21.不要不急にもかかわらず、休みの日や夜間に出勤を要請する                                                        | 小   | 小         | z    |
| 22  |                                                                                                                                                                                                                                                                                                                                                                                                                                                                                                                                                                                                                                                                                                                                                                                                                                                                                                                                                                                                                                                                                                                                                                                                                                                                                                                                                                                                                                                                                                                                                                                                                                                                                                                                                                                                                                                                                                                                                                                                                                                                                                                                       | 22.簡単な仕事だけを要求する(過少な要求)                                                                | 小   | 小         | Z    |