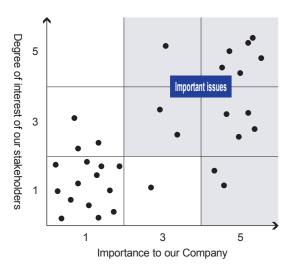

From the viewpoint of importance to our company, we interviewed related divisions in our company regarding a total of 37 items, 36 items from GRI and 1 item from SDGs, and scored them (three-grade evaluation).

External evaluation of international guideline items (stratified by the degree of interest of our stakeholders)

Adding points to the issues that the external evaluation organization pays attention to and the number of companies that consider items important among the four benchmark companies, we stratified them into three grades (evaluated by a third-party organization).

3

4

Confirmation of important issues (materiality)

Items that are located in the "particularly high area" of importance to our Company and degree of interest of our stakeholders are judged to be the most important issues.