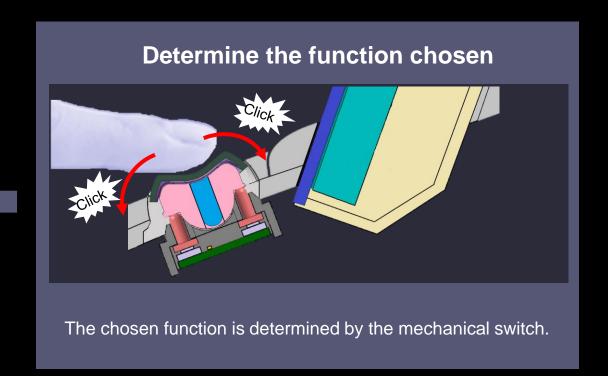

#### Seamless controller

- Secure crisp operating feel
- A user does not have to pinpoint the knob.

Technology

Combination of a capacitance detection mechanism and a mechanical switch mechanism.

The capacitive sensor in the knob detects the position of a finger.

## Operating mechanism variations