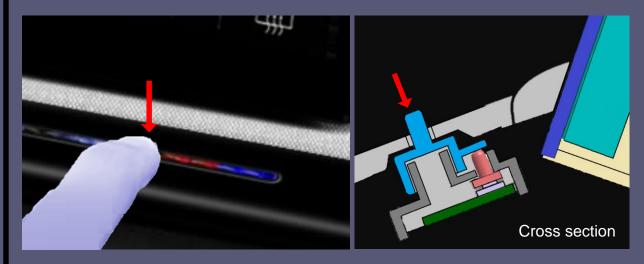

#### Seamless controller

- Secure crisp operating feel
- A user does not have to pinpoint the knob.

Technology

Combination of a capacitance detection mechanism and a mechanical switch mechanism.

The capacitive sensor in the knob detects the position of a finger.

#### **Push switch**

Unidirectional operation is simple and easy.