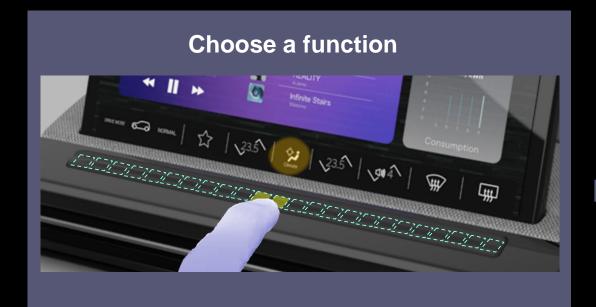

#### Seamless controller

- Secure crisp operating feel
- A user does not have to pinpoint the knob.

Technology

Combination of a capacitance detection mechanism and a mechanical switch mechanism.

The capacitive sensor in the knob detects the position of a finger.

## Operating mechanism variations