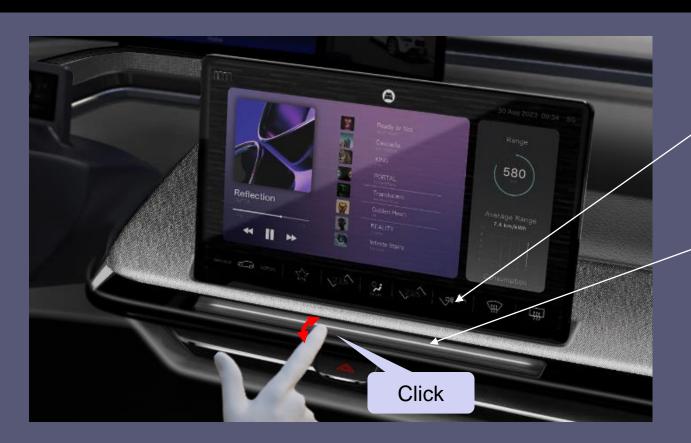

# Seamless Controller Linked with a Display

表示連携シームレスコントローラ

**Purpose** 

Combine seamless appearance with safe and secure switch operation for a driver in a running car.

**Outline** 

The display is operated by the seamless controller.

- A driver can effortlessly operate the display with the finger on the controller.
- The click feeling of a mechanical switch ensures a safe and secure display operation.

Linked with the view on the display

#### Seamless controller

- Secure crisp operating feel
- A user does not have to pinpoint the knob.

Technology

Combination of a capacitance detection mechanism and a mechanical switch mechanism.

The capacitive sensor in the knob detects the position of a finger.