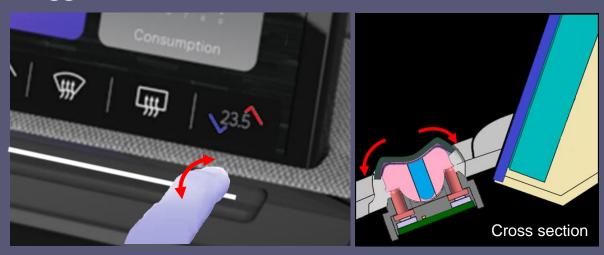

## Operating mechanism variations

## Toggle switch

A toggle switch is suitable for temperature control or other up-and-down operations.