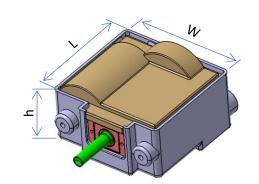

#### Advantage 1: Compact, low cost

Compact size is achieved by the optimized shape and functions. World smallest level (86% reduced in volume)

| Specification        |                                 |               |               |                          |                            |
|----------------------|---------------------------------|---------------|---------------|--------------------------|----------------------------|
| Rated voltage<br>(V) | Operating<br>temperature<br>(℃) | Size<br>L*W*H | Mass ※<br>(g) | Emergency<br>release     | Number of endurance        |
| D.C.12V              | -30~80                          | 45*45*24      | 62            | Cable type<br>Lever type | More than<br>100,000 times |