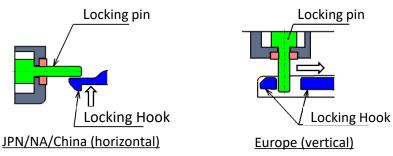

#### Advantage 3: Match to World-wide standards

JPN/North America: SAE standard ... Horizontal 4 mm diameter locking pin

Europe: IEC standard ... Vertical 4.275 mm diameter locking pin China: GB/T standard ... Horizontal 4 mm diameter locking pin