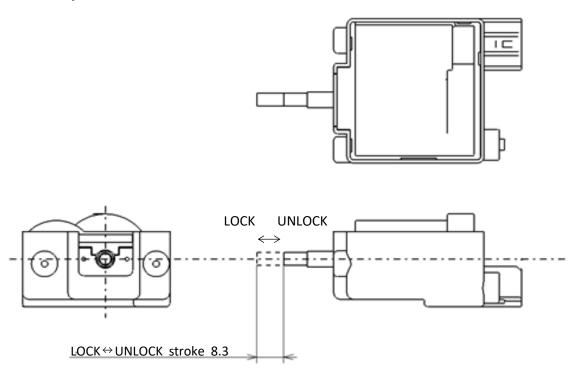

e operatable in case electrical problems such as a dead battery. (Depending on the mounting position, more low cost lever type is available)



<u>Cable type</u> <u>Lever type</u>

| Specification        |                                 |               |               |                          |                            |
|----------------------|---------------------------------|---------------|---------------|--------------------------|----------------------------|
| Rated voltage<br>(V) | Operating<br>temperature<br>(℃) | Size<br>L*W*H | Mass ※<br>(g) | Emergency<br>release     | Number of endurance        |
| D.C.12V              | -30~80                          | 45*45*24      | 62            | Cable type<br>Lever type | More than<br>100,000 times |



# **Appearance/Operation**



## **Example of utilization**

Cable lock for EV/PHEV to prevent pull-off while charging or theft.



● For inquiries regarding this product, please contact lock-charge@exc.tokai-rika.co.jp

Vehicle mounting ... example