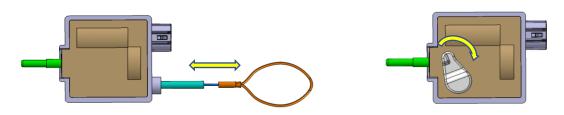

### Advantage 4: Emergency release

Emergency release operatable in case electrical problems such as a dead battery. (Depending on the mounting position, more low cost lever type is available)

<u>Cable type</u> <u>Lever type</u>