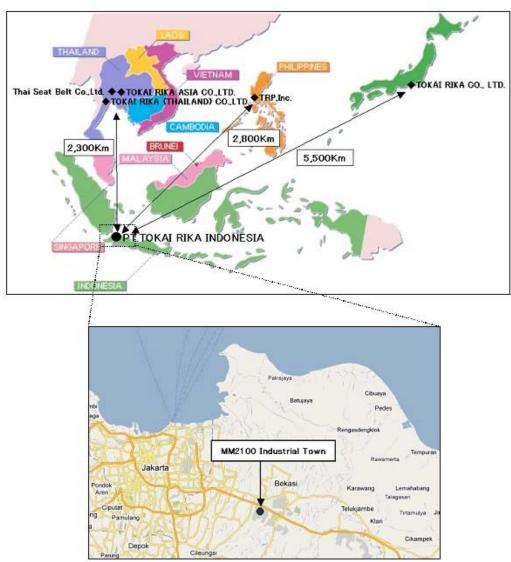

 $2 \cdots$  The Capital and Ownership is a number at the end of July.

[Reference : Neighboring maps]

[Reference : Image of new plant]